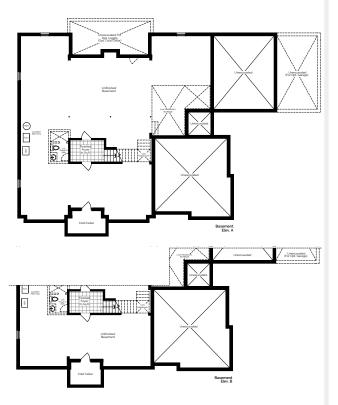

#### Elev. A 4,850 Sq. Ft. Elev. B 4,847 Sq. Ft.

Second Floor Elev. A

Second Floor Elev. B

## The Royal Windsor

Plans, materials, specifications & dimensions are subject to change without notice at the discretion of the Vendor. Exterior steps may vary with grading. Actual usable floor area may differ from stated floor area and may be available in a flipped plan. All illustrations are artist's concept. E.&O.E. OCT./2023