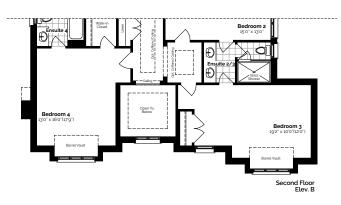

## The Royal Windsor

Plans, materials, specifications & dimensions are subject to change without notice at the discretion of the Vendor. Exterior steps may vary with grading. Actual usable floor area may differ from stated floor area and may be available in a flipped plan. All illustrations are artist's concept. E.&O.E. OCT./2023

#### Elev. A 4,901 Sq. Ft. Elev. B 4,940 Sq. Ft.