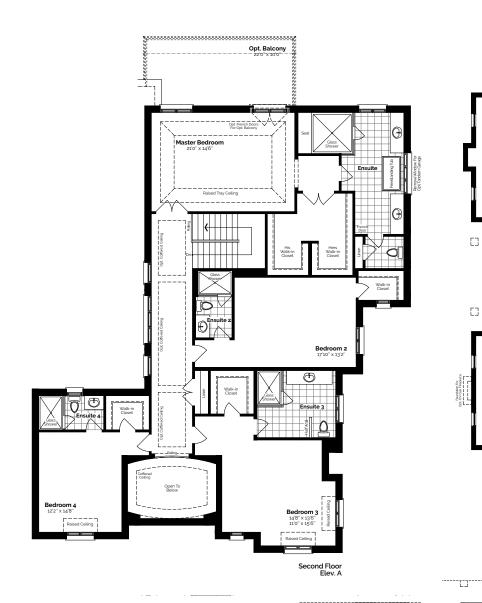

## The Royal Windsor

Plans, materials, specifications & dimensions are subject to change without notice at the discretion of the Vendor. Exterior steps may vary with grading. Actual usable floor area may differ from stated floor area and may be available in a flipped plan. All illustrations are artist's concept. E.&O.E. OCT./2023

#### Elev. A 4,901 Sq. Ft. Elev. B 4,940 Sq. Ft.