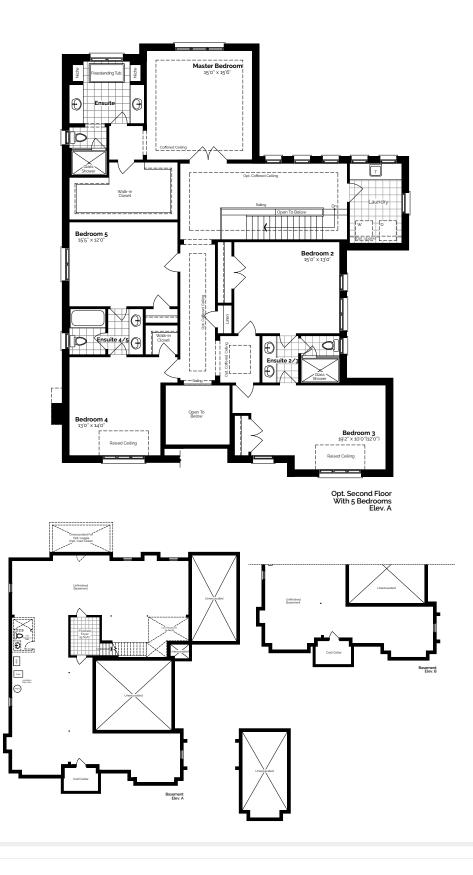

# The Buckingham

Plans, materials, specifications & dimensions are subject to change without notice at the discretion of the Vendor. Exterior steps may vary with grading. Actual usable floor area may differ from stated floor area and may be available in a flipped plan. All illustrations are artist's concept. E.&O.E. OCT./2023

#### Elev. A 5,346 Sq. Ft. Elev. B 5,410 Sq. Ft.