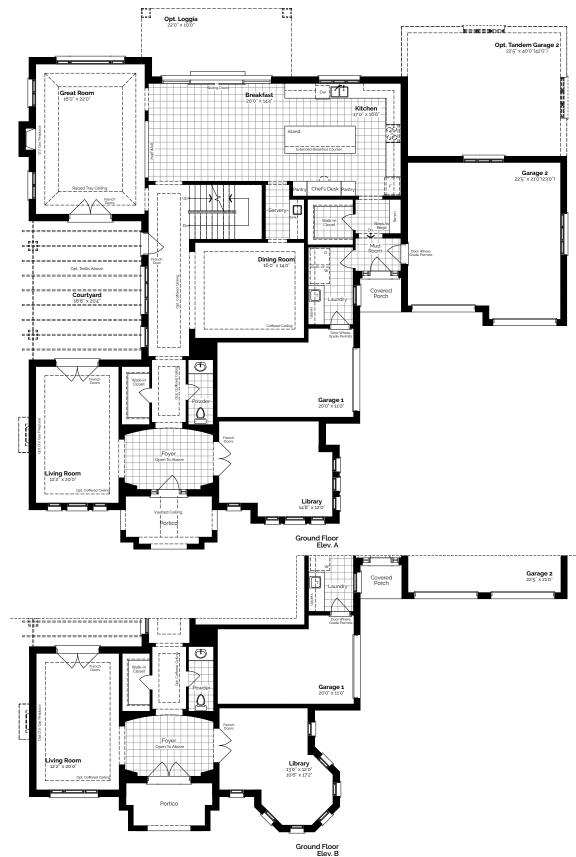

## The Royal Windsor

Plans, materials, specifications & dimensions are subject to change without notice at the discretion of the Vendor. Exterior steps may vary with grading. Actual usable floor area may differ from stated floor area and may be available in a flipped plan. All illustrations are artist's concept. E.&O.E. OCT./2023

#### Elev. A 4,901 Sq. Ft. Elev. B 4,940 Sq. Ft.