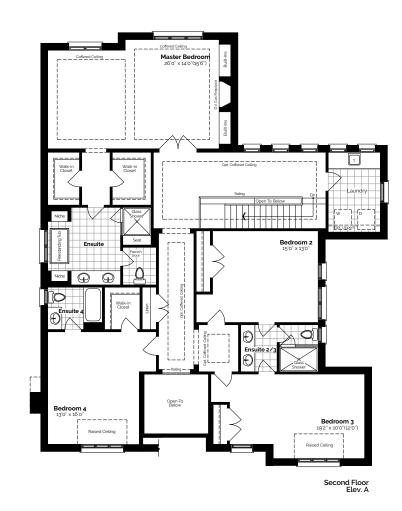

## The Royal Windsor

Plans, materials, specifications & dimensions are subject to change without notice at the discretion of the Vendor. Exterior steps may vary with grading. Actual usable floor area may differ from stated floor area and may be available in a flipped plan. All illustrations are artist's concept. E.&O.E. OCT./2023

#### Elev. A 4,901 Sq. Ft. Elev. B 4,940 Sq. Ft.