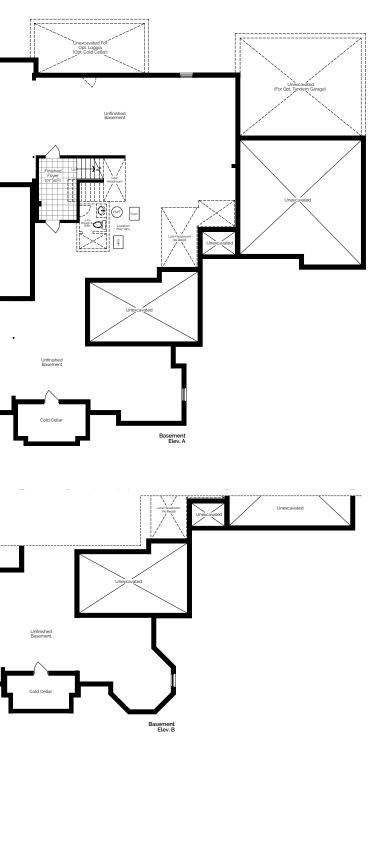

## The Royal Windsor

Plans, materials, specifications & dimensions are subject to change without notice at the discretion of the Vendor. Exterior steps may vary with grading. Actual usable floor area may differ from stated floor area and may be available in a flipped plan. All illustrations are artist's concept. E.&O.E. OCT./2023

#### Elev. A 4,901 Sq. Ft. Elev. B 4,940 Sq. Ft.