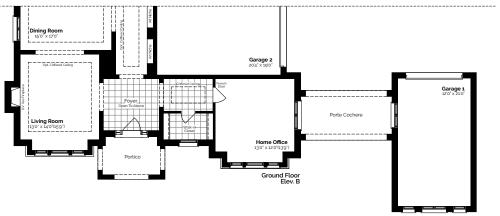

## The Royal Windsor

Plans, materials, specifications & dimensions are subject to change without notice at the discretion of the Vendor. Exterior steps may vary with grading. Actual usable floor area may differ from stated floor area and may be available in a flipped plan. All illustrations are artist's concept. E.&O.E. OCT./2023

#### Elev. A 4,901 Sq. Ft. Elev. B 4,940 Sq. Ft.