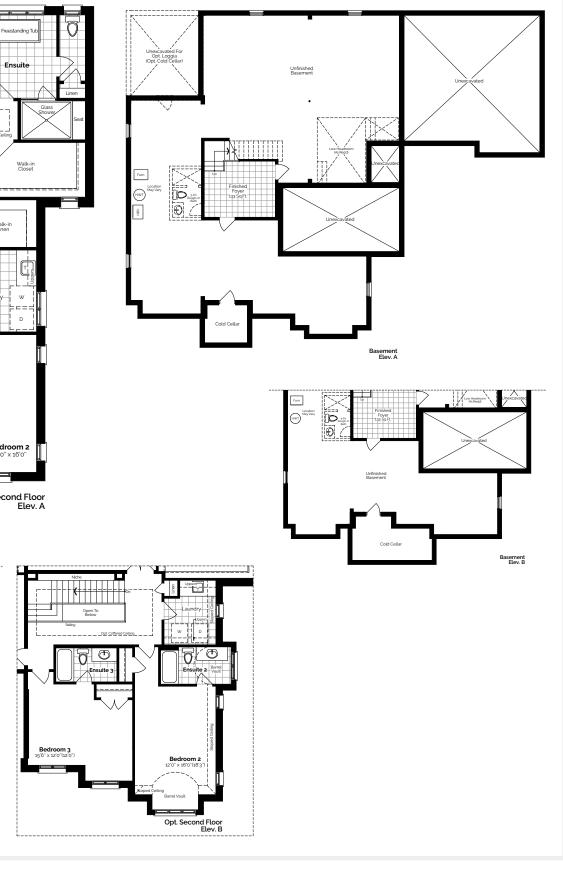

#### Elev. A 4,850 Sq. Ft. Elev. B 4,847 Sq. Ft.

Second Floor Elev. A

Second Floor Elev. B

## The Royal Windsor

Plans, materials, specifications & dimensions are subject to change without notice at the discretion of the Vendor. Exterior steps may vary with grading. Actual usable floor area may differ from stated floor area and may be available in a flipped plan. All illustrations are artist's concept. E.&O.E. OCT./2023

#### Elev. A 4,901 Sq. Ft. Elev. B 4,940 Sq. Ft.