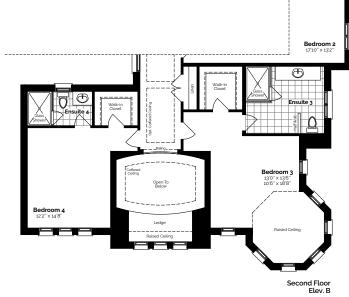

## The Royal Windsor

Plans, materials, specifications & dimensions are subject to change without notice at the discretion of the Vendor. Exterior steps may vary with grading. Actual usable floor area may differ from stated floor area and may be available in a flipped plan. All illustrations are artist's concept. E.&O.E. OCT./2023

#### Elev. A 4,901 Sq. Ft. Elev. B 4,940 Sq. Ft.