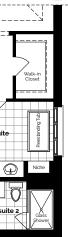

#### Elev. A 4,850 Sq. Ft. Elev. B 4,847 Sq. Ft.

Second Floor Elev. A

Second Floor Elev. B

## The Royal Windsor

Plans, materials, specifications & dimensions are subject to change without notice at the discretion of the Vendor. Exterior steps may vary with grading. Actual usable floor area may differ from stated floor area and may be available in a flipped plan. All illustrations are artist's concept. E.&O.E. OCT./2023