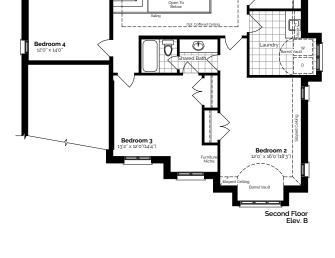

#### Elev. A 4,850 Sq. Ft. Elev. B 4,847 Sq. Ft.

Second Floor Elev. A

Second Floor Elev. B

## The Royal Windsor

Plans, materials, specifications & dimensions are subject to change without notice at the discretion of the Vendor. Exterior steps may vary with grading. Actual usable floor area may differ from stated floor area and may be available in a flipped plan. All illustrations are artist's concept. E.&O.E. OCT./2023

#### Elev. A 4,901 Sq. Ft. Elev. B 4,940 Sq. Ft.