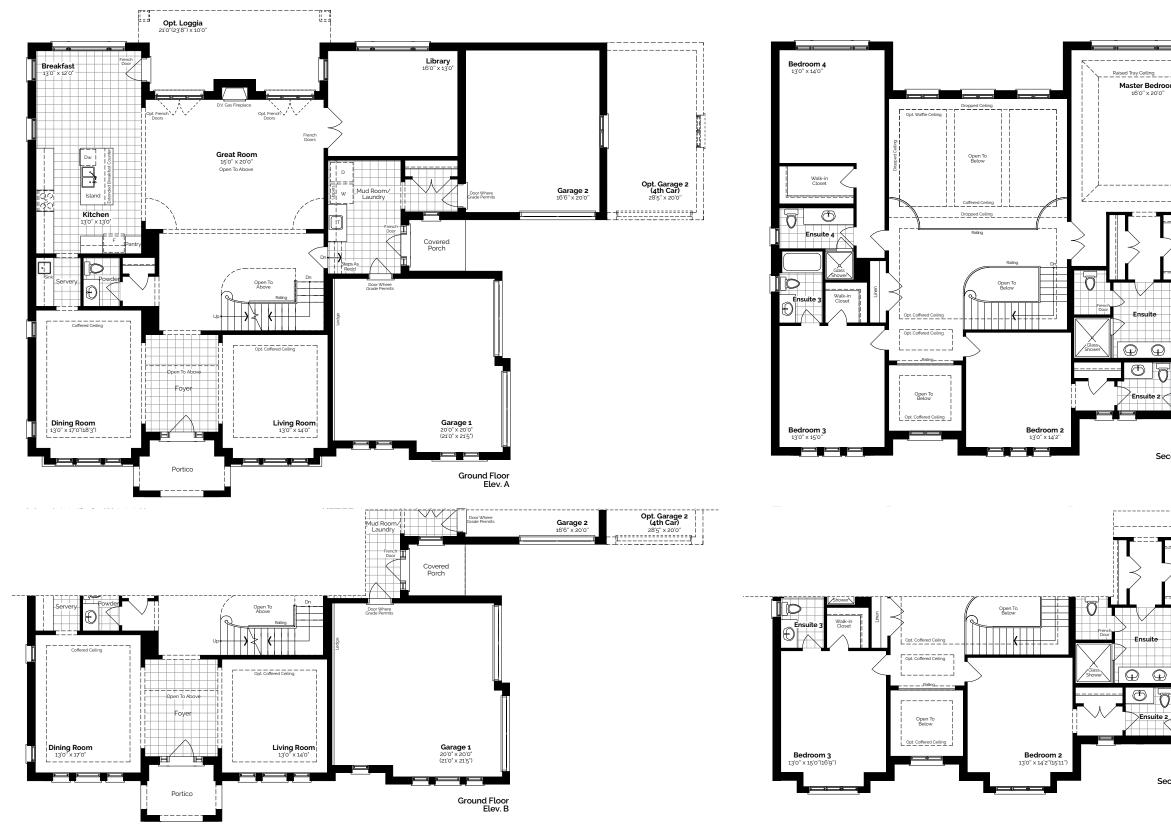

# The Buckingham

Plans, materials, specifications & dimensions are subject to change without notice at the discretion of the Vendor. Exterior steps may vary with grading. Actual usable floor area may differ from stated floor area and may be available in a flipped plan. All illustrations are artist's concept. E.&O.E. OCT./2023

#### Elev. A 5,346 Sq. Ft. Elev. B 5,410 Sq. Ft.