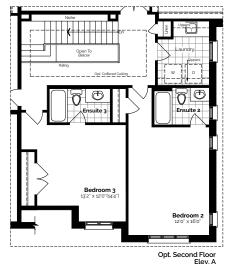

#### Elev. A 4,850 Sq. Ft. Elev. B 4,847 Sq. Ft.

Second Floor Elev. A

Second Floor Elev. B

## The Royal Windsor

Plans, materials, specifications & dimensions are subject to change without notice at the discretion of the Vendor. Exterior steps may vary with grading. Actual usable floor area may differ from stated floor area and may be available in a flipped plan. All illustrations are artist's concept. E.&O.E. OCT./2023

#### Elev. A 4,901 Sq. Ft. Elev. B 4,940 Sq. Ft.