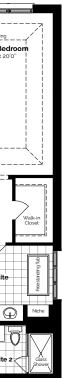

#### Elev. A 4,850 Sq. Ft. Elev. B 4,847 Sq. Ft.

Second Floor Elev. A

Second Floor Elev. B

## The Royal Windsor

Plans, materials, specifications & dimensions are subject to change without notice at the discretion of the Vendor. Exterior steps may vary with grading. Actual usable floor area may differ from stated floor area and may be available in a flipped plan. All illustrations are artist's concept. E.&O.E. OCT./2023