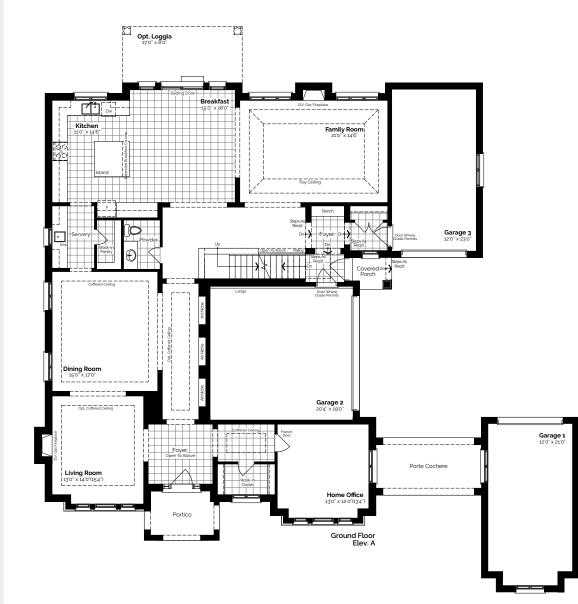

#### Elev. A 4,850 Sq. Ft. Elev. B 4,847 Sq. Ft.

Second Floor Elev. A

Second Floor Elev. B

## The Royal Windsor

Plans, materials, specifications & dimensions are subject to change without notice at the discretion of the Vendor. Exterior steps may vary with grading. Actual usable floor area may differ from stated floor area and may be available in a flipped plan. All illustrations are artist's concept. E.&O.E. OCT./2023